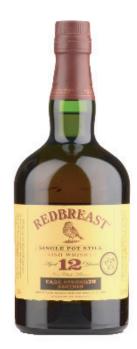

#### **REDBREAST 12 YEAR OLD**

One of the most decorated Irish whiskeys. Redbreast is the largest selling Single Pot Still Irish Whiskey in the world. It is made from a mash of malted and unmalted barley triple distilled in a traditional copper pot still. Redbreast is often characterised by full, complex flavours and a wonderful creamy mouth feel. **ABV 40%** 